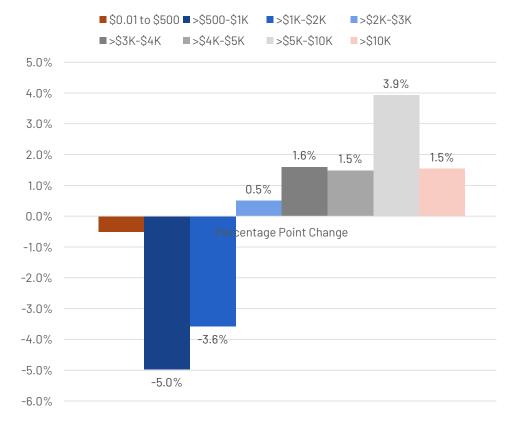

## Repair Times Per Repair Range Have Increased, And More Repairs in Higher Dollar Ranges Drives Up Overall Vehicle In to Vehicle Out Days Average