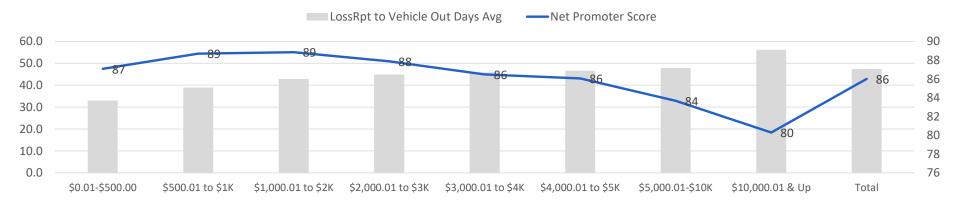

## Repair Times Per Repair Range Have Increased, And More Repairs in Higher Dollar Ranges Drives Up Overall Vehicle In to Vehicle Out Days Average

## National Industry DRP Repairs Mid-Year 2022 Repair Satisfaction and Cycle Time by Repair Cost Range

|                    | LossRpt to<br>Vehicle Out<br>Days Avg | Vehicle In to<br>Vehicle Out<br>Days Avg | Net Promoter<br>Score | Repair<br>Satisfaction<br>% | Survey % of<br>Vehicles<br>Returned | Kept Informed<br>% | Avg Service<br>Score | Avg<br>Recommend<br>Shop Score | Avg Insurer<br>Handle Claim<br>Score | Avg<br>Recommend<br>Insurer Score |
|--------------------|---------------------------------------|------------------------------------------|-----------------------|-----------------------------|-------------------------------------|--------------------|----------------------|--------------------------------|--------------------------------------|-----------------------------------|
| \$0.01-\$500.00    | 28.4                                  | 3.2                                      | 88                    | 96.4%                       | 6.2%                                | 95.0%              | 9.7                  | 9.6                            | 9.2                                  | 9.1                               |
| \$500.01 to \$1K   | 31.8                                  | 4.5                                      | 90                    | 96.4%                       | 6.3%                                | 95.0%              | 9.7                  | 9.6                            | 9.4                                  | 9.2                               |
| \$1,000.01 to \$2K | 33.4                                  | 6.6                                      | 89                    | 96.5%                       | 7.5%                                | 95.2%              | 9.7                  | 9.6                            | 9.4                                  | 9.3                               |
| \$2,000.01 to \$3K | 34.4                                  | 9.6                                      | 88                    | 96.1%                       | 9.6%                                | 95.0%              | 9.7                  | 9.6                            | 9.4                                  | 9.3                               |
| \$3,000.01 to \$4K | 35.0                                  | 12.2                                     | 87                    | 95.4%                       | 11.3%                               | 94.7%              | 9.6                  | 9.6                            | 9.4                                  | 9.3                               |
| \$4,000.01 to \$5K | 35.7                                  | 15.0                                     | 86                    | 94.8%                       | 12.5%                               | 94.5%              | 9.6                  | 9.5                            | 9.4                                  | 9.3                               |
| \$5,000.01-\$10K   | 37.5                                  | 21.0                                     | 84                    | 94.0%                       | 15.7%                               | 93.9%              | 9.6                  | 9.4                            | 9.3                                  | 9.3                               |
| \$10,000.01 & Up   | 47.9                                  | 37.0                                     | 79                    | 91.5%                       | 22.0%                               | 92.6%              | 9.4                  | 9.3                            | 9.1                                  | 9.2                               |
| Total              | 35.2                                  | 12.4                                     | 87                    | 95.5%                       | 10.7%                               | 94.7%              | 9.6                  | 9.6                            | 9.4                                  | 9.3                               |