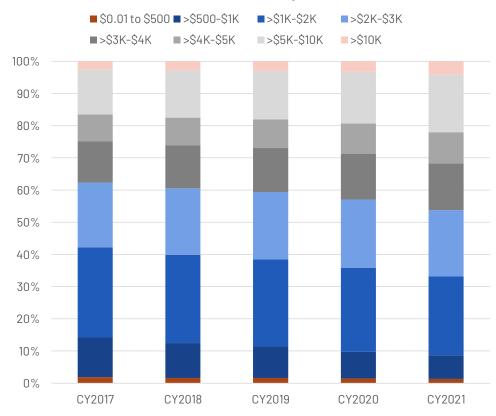

## **Repairs Shift Into Higher Dollar Brackets**







## Change in Share of DRP National Industry Repaired Count CY2017 versus CY2021





## Repair Times Per Repair Range Have Increased, And More Repairs in Higher Dollar Ranges Drives Up Overall Vehicle In to Vehicle Out Days Average



## National Industry DRP Repairs Mid-Year 2022 Repair Satisfaction and Cycle Time by Repair Cost Range





|                    | LossRpt to<br>Vehicle Out<br>Days Avg | Vehicle In to<br>Vehicle Out<br>Days Avg | Net Promoter<br>Score | Repair<br>Satisfaction<br>% | Survey % of<br>Vehicles<br>Returned | Kept Informed<br>% | Avg Service<br>Score | Avg<br>Recommend<br>Shop Score | Avg Insurer<br>Handle Claim<br>Score | Avg<br>Recommend<br>Insurer Score |
|--------------------|---------------------------------------|------------------------------------------|