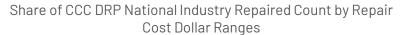

## **Repairs Shift Into Higher Dollar Brackets**







## Change in Share of DRP National Industry Repaired Count CY2017 versus CY2021





## Repair Times Per Repair Range Have Increased, And More Repairs in Higher Dollar Ranges Drives Up Overall Vehicle In to Vehicle Out Days Average



## National Industry DRP Repairs Mid-Year 2022 Repair Satisfaction and Cycle Time by Repair Cost Range





|                    | LossRpt to<br>Vehicle Out<br>Days Avg | Vehicle In to<br>Vehicle Out<br>Days Avg | Net Promoter<br>Score | Repair<br>Satisfaction<br>% | Survey % of<br>Vehicles<br>Returned | Kept Informed<br>% | Avg Service<br>Score | Avg<br>Recommend<br>Shop Score | Avg Insurer<br>Handle Claim<br>Score | Avg<br>Recommend<br>Insurer Score |
|--------------------|---------------------------------------|-----------------------------------------